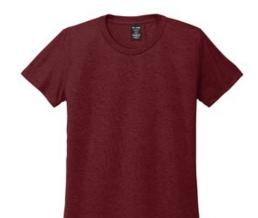

# Allmade ® Women's Tri-Blend Tee AL2008

Feel your impact in this crazy-soft sustainable tee that uses an equivalent of up to 6 recycled plastic water bottles.

- 4.2-ounce, 50% recycled polyester, 25% organic ring spun cotton, 25% modal
- 1x1 rib knit neck
- Shoulder to shoulder taping
- Side seams
- Recycled tear-aw ay label
- A C-FREE® carbon neutral product