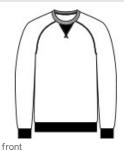

- 8.3-ounce, 100% organic combed ring spun cotton French terry
- 2x1 rib knit V inset at neck finished with coverstitch
- Raglan sleeves finished with coverstitch detail
- 2x1 rib knit neck, cuffs and hem
- Side seams
- Tear-aw ay label
- A C-FREE<sup>®</sup> carbon neutral product