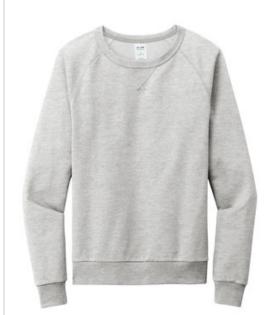

# Allmade<sup>®</sup> Unisex Organic French Terry Crewneck Sweatshirt AL4004

Ooh la la. Certified organic cotton makes these French terry beauties 100% comfortable. Plus, helping save the environment is always a good look.

- 8.3-ounce, 100% organic combed ring spun cotton French terry
- 2x1 rib knit V inset at neck finished with coverstitch
- Raglan sleeves finished with coverstitch detail
- 2x1 rib knit neck, cuffs and hem
- Side seams
- Tear-aw ay label
- A C-FREE<sup>®</sup> carbon neutral product