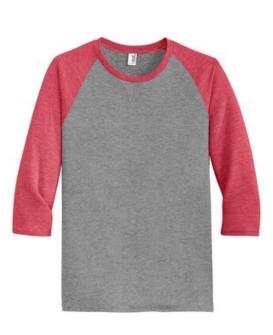

# DISCONTINUED Anvil<sup>®</sup> Tri-Blend 3/4-Sleeve Raglan Tee. AN6755

- 4.2-ounce, 50/25/25 poly/combed ring spun cotton/rayon
- TearAw ay<sup>™</sup> label
- Side seamed
- Contrast color set-in collar
- Single-needle topstitched back neck
- Double-needle sleeves and hem