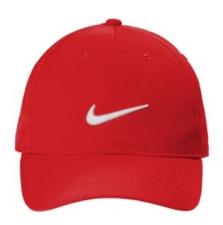

## DISCONTINUED LIMITED EDITION Nike Legacy 91 Swoosh Front Cap AQ5349

We're proud to offer this direct-from-retail Nike style, w hile supplies last. With the legendary Sw oosh on the front panel and stretch for comfort, this moisture-wicking cap continues a legacy of performance. This popular cap has been modernized from its original 1991 design with lightly structured front panels and unstructured mid and back panels. Features a mid-profile and a hook and loop closure. The contrast Sw oosh design trademark is embroidered on the front. Made of 5.6-ounce, 90/10 polyester/spandex. This product includes a hangtag with MSRP pricing.