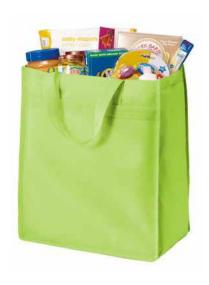

## Port & Company® Standard Polypropylene Grocery Tote B159

This simple grocery tote features a square bottom to sit upright. Double-stitched seams and reinforced handles add durability.

- 100 gram, 100% polypropylene
- Self-fabric handles
- Dimensions: 15.5"h x 13"w x 8"d