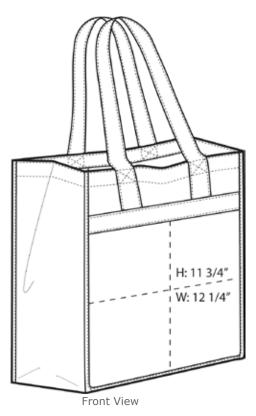

## Port & Company® Extra-Wide Polypropylene Grocery Tote B160

Note: Best graphic placement should be per the embellisher/screen printer recommendations.