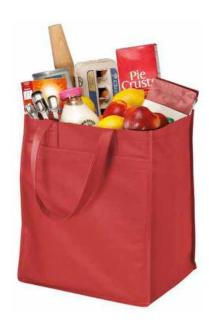

## Port & Company® Extra-Wide Polypropylene Grocery Tote B160

This simple grocery tote features a square bottom to sit upright. Double-stitched seams and reinforced handles add durability.

- 100 gram, 100% polypropylene
- Self-fabric handles
- Dimensions: 15.5"h x 13"w x 10"d