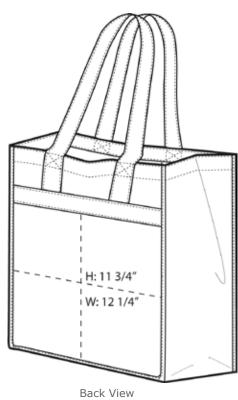

## Port & Company® Extra-Wide Polypropylene Grocery Tote B160

Note: Best graphic placement should be per the embellisher/screen printer recommendations.