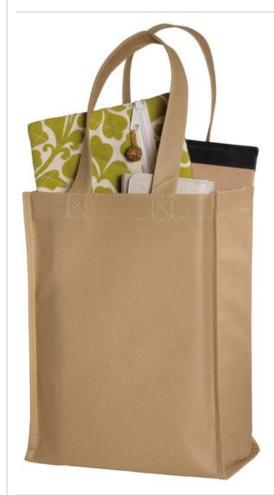

# Polypropylene Mini Tote B162

Small, reusable and ready to fill with several little items.

- 100 gram, 100% polypropylene
- Self-fabric handles
- Dimensions:11"h x 8.5"w x 4"d

Note: Bags not intended for use by children 12 and under. Includes a California Prop 65 and social responsibility hangtag.