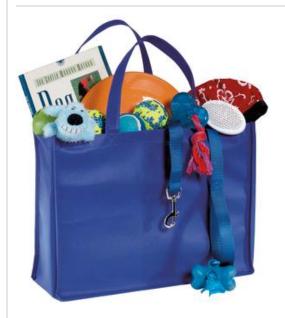

# Polypropylene Horizontal Tote B163

This lightweight tote is perfect for shopping and errands.

- 100 gram, 100% polypropylene
- Self-fabric handles
- Dimensions: 12"h x 16"w x 6"d

Note: Bags not intended for use by children 12 and under. Includes a California Prop 65 and social responsibility hangtag.