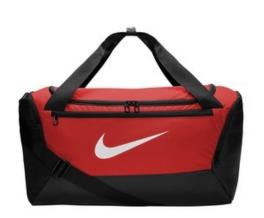

## **DISCONTINUED Nike Brasilia Small Duffel BA5957**

This duffel has a spacious main compartment and specialized pockets to get you through your day from gym to office and home. A shoulder strap and handles offer plenty of carrying options.

- 100% polyester
- Dual-zip main compartment provides secure, ample storage
- Shoe compartment stores footw ear separately from other
- gear

  Double handles and a shoulder strap offer versatile
- carrying options
- Exterior zippered pocket allow s easy access to your things
- Interior zippered pocket to stash valuables
- Contrast Sw oosh design trademark
- Dimensions: 20"l x 11"w x 11"h; Approx. 2,420 cubic inches