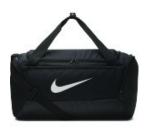

## **DISCONTINUED Nike Brasilia Small Duffel BA5957**



This duffel has a spacious main compartment and specialized pockets to get you through your day from gym to office and home. A shoulder strap and handles offer plenty of carrying options.

- 100% polyester
- Dual-zip main compartment provides secure, ample storage
- Shoe compartment stores footw ear separately from other
- gear

  Double handles and a shoulder strap offer versatile
- carrying options
- Exterior zippered pocket allow s easy access to your things
- Interior zippered pocket to stash valuables
- Contrast Sw oosh design trademark
- Dimensions: 20"l x 11"w x 11"h; Approx. 2,420 cubic inches



front



back

COLOR INFORMATION