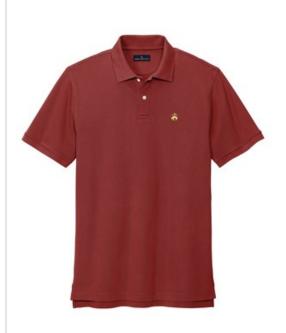

# Brooks Brothers<sup>®</sup> Pima Cotton Pique Polo BB18200

Luxuriously soft and supremely durable, the Brooks Brothers pima cotton pique polo fits in as a stylish staple no matter how you w ear it.

- 6.5-ounce, 96/4 pima cotton/spandex pique
- Flat knit anti-curl collar and cuffs
- Tw o-button continuous placket
- Pearlized buttons with Brooks Brothers logo
- Brooks Brothers Golden Fleece logo embroidered on left chest
- Drop tail hem with side vents