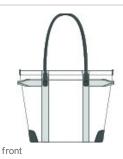

- 12-ounce cotton canvas with DWR finish
- Leather trim and details
- Metal zippered main compartment
- Padded laptop compartment
- Front pocket with snap closure
- Leather carry handles
- Side seatbelt w ebbing handles
- Leather zipper pulls with Brooks Brothers logo
- Exterior debossed Brooks Brothers leather label
- Luggage trolley pass through on back
- Laptop compartment: 11"h x 14"w
- Dimensions: 16"h x 16"w x 7"d Capacity: 1,792 cu. in./29.3 L
- Weight: 2.54 lbs./1.15 kg