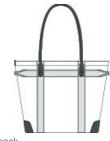

- 12-ounce cotton canvas with DWR finish
- Leather trim and details
- Metal zippered main compartment
- Padded laptop compartment
- Front pocket with snap closure
- Leather carry handles
- Side seatbelt w ebbing handles
- Leather zipper pulls with Brooks Brothers logo
- Exterior debossed Brooks Brothers leather label
- Luggage trolley pass through on back
- Laptop compartment: 11"h x 14"w
- Dimensions: 16"h x 16"w x 7"d Capacity: 1,792 cu. in./29.3 L
- Weight: 2.54 lbs./1.15 kg

Note: Bags not intended for use by children 12 and under.

back