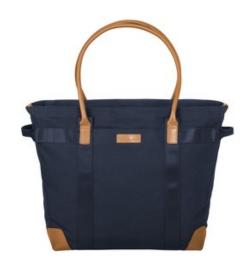

## **Brooks Brothers<sup>®</sup> Wells Laptop Tote BB18840**

Whether you're going into the office or on a weekend trip, this boat-tote-inspired style has all the features you need to keep your technology safe and secure.

- 12-ounce cotton canvas with DWR finish
- Leather trim and details
- Metal zippered main compartment
- Padded laptop compartment
- Front pocket with snap closure
- Leather carry handles
- Side seatbelt w ebbing handles
- Leather zipper pulls with Brooks Brothers logo
- Exterior debossed Brooks Brothers leather label
- Luggage trolley pass through on back
- Laptop compartment: 11"h x 14"w
- Dimensions: 16"h x 16"w x 7"d Capacity: 1,792 cu. in./29.3 L
- Weight: 2.54 lbs./1.15 kg