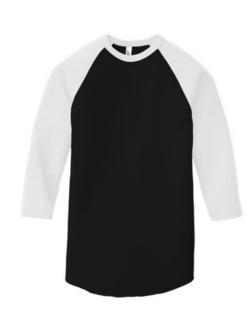

# DISCONTINUED American Apparel <sup>®</sup> Poly-Cotton 3/4-Sleeve Raglan T-Shirt. BB453W

- 3.7-ounce, 50/50 poly/combed ring spun cotton, 36 singles
- Raglan 3/4 sleeves
- Serged hem
- Slim fit

#### COLOR INFORMATION