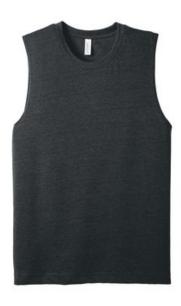

# DISCONTINUEDBELLA+CANVAS <sup>®</sup> Unisex Jersey Muscle Tank. BC3483

- Retail fit
- Tear-aw ay label
- Side seamed
- Solid Colors: 4.2-ounce, 100% Airlume combed and ring spun cotton, 32 singles
- Dark Grey Heather: 52/48 Airlume combed and ring spun cotton/poly