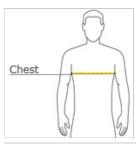

#### HOW TO MEASURE

# CHEST WIDTH

Measure under the arm and around the fullest part of the chest with arms  $\operatorname{dow} n$ , keeping tape horizontal.

# SIZE CHART

|       | XS    | S     | M     | L     | XL    | 2XL   |
|-------|-------|-------|-------|-------|-------|-------|
| Chest | 31-34 | 34-37 | 38-41 | 42-45 | 46-49 | 50-53 |