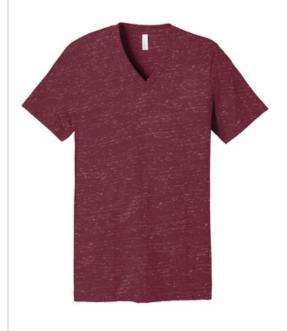

# $\mbox{BELLA+CANVAS}^{\mbox{\sc R}}$ Unisex Textured Jersey V-Neck Tee BC3655

- Retail fit
- Tear-aw ay label
- Side seamed
- Shoulder taping
- Marble Colors: 4-ounce, 91/9 poly/Airlume combed and ring spun cotton, 32 singles
- Slub Colors: 4-ounce, 50/37.5/12.5 poly/Airlume combed and ring spun cotton/rayon, 32 singles

#### COLOR INFORMATION

Asphalt Slub PMS 425 C

Black Marble PMS Black 70

Forest Marble

Maroon Marble PMS 7428C

Stone Marble

White Marble

White Slub PMS White