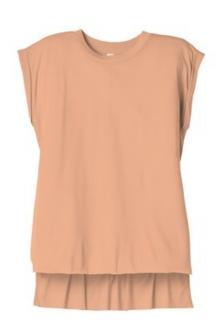

# DISCONTINUED BELLA+CANVAS <sup>®</sup> Women's Flowy Muscle Tee With Rolled Cuffs. BC8804

- Relaxed, drapey fit
- Tear-aw ay label
- Side seamed
- Rolled cuffs
- High-low raw edge hem
- 3.7-ounce, 65/35 poly/viscose, 32 singles