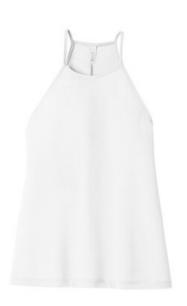

# DISCONTINUED BELLA+CANVAS <sup>®</sup> Women's Flowy High-Neck Tank. BC8809

- Relaxed, drapey fit
- Tear-aw ay label
- High neck
- Side seamed
- Flattering back seam
- 3.7-ounce, 65/35 poly/viscose, 32 singles