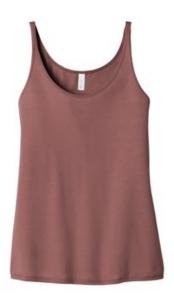

# DISCONTINUED BELLA+CANVAS $^{\mbox{\scriptsize $8$}}$ Women's Slouchy Tank. BC8838

- Slouchy fit
- Tear-aw ay label
- Side seamed
- Solid Colors: 3.7-ounce, 65/35 poly/viscose, 32 singles
- Athletic Heather: 52/48 poly/viscose