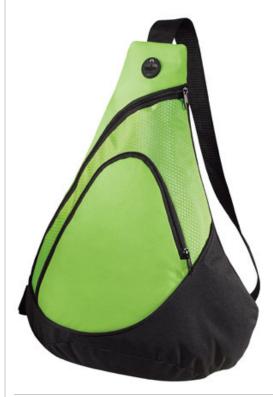

## **Honeycomb Sling Pack BG101**

Honeycomb texture adds interest to this budgetminded sling pack that includes an audio pocket with headphone exit port.

- 600 denier polyester, 420 denier honeycomb polyester contrast
- Front zippered pocket
- Storage compartment with zippered side entry
- Dimensions: 17"h x 13"w x 6"d; Approx. 1,326 cubic inches

Note: Bags not intended for use by children 12 and under. Includes a California Prop 65 and social responsibility hangtag.

back