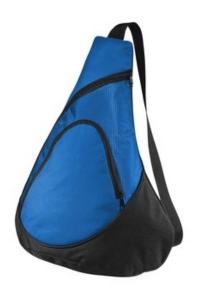

## Honeycomb Sling Pack. BG1010

Honeycomb texture adds interest to this budget-minded sling pack.

- 600 denier polyester, 420 denier honeycomb polyester contrast
- Front zippered pocket
- Main compartment with zippered side entry
- Dimensions: 17"h x 13"w x 6"d; Approx. 1,326 cubic inches