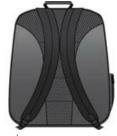

## PORT AUTHORITY.

# Port Authority<sup>®</sup> RapidPass™ Backpack BG109



This checkpoint friendly backpack keeps you organized and expedites travel with an easily accessible laptop sleeve that slides out for screening. This versatile sleeve can also be detached and used on its own when you're not on the road.

- 600 denier and dobby polyester
- Web top handle
- Ergonomic, padded air mesh back panel with ventilation channels
- Padded straps
- Audio pocket with headphone exit port
- Zippered expandable water bottle holder
- Front zippered pocket
- Laptop sleeve dimensions: 10.75"h x 14"w x 1"d; fits most 17" laptops
- Dimensions: 16.5"h x 13"w x 6.5d; Approx. 1,394 cubic inches





front



back

### **HOW TO MEASURE**



BAGS

Measurements and decoration areas vary by bag.

#### SIZE CHART

|      | OSFA |
|------|------|
| Bags | N/A  |

### **COLOR INFORMATION**



Black PMS NTR BLACK C