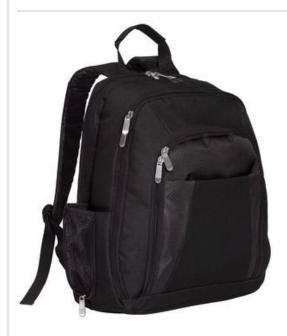

# Port Authority<sup>®</sup> RapidPass™ Backpack BG109

This checkpoint friendly backpack keeps you organized and expedites travel with an easily accessible laptop sleeve that slides out for screening. This versatile sleeve can also be detached and used on its own when you're not on the road.

- 600 denier and dobby polyester
- Web top handle
- Ergonomic, padded air mesh back panel with ventilation channels
- Padded straps
- Audio pocket with headphone exit port
- Zippered expandable water bottle holder
- Front zippered pocket
- Laptop sleeve dimensions: 10.75"h x 14"w x 1"d; fits most 17" laptops
- Dimensions: 16.5"h x 13"w x 6.5d; Approx. 1,394 cubic inches