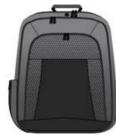

## PORT AUTHORITY.

# Port Authority<sup>®</sup> RapidPass™ Backpack BG109



This checkpoint friendly backpack keeps you organized and expedites travel with an easily accessible laptop sleeve that slides out for screening. This versatile sleeve can also be detached and used on its own when you're not on the road.

- 600 denier and dobby polyester
- Web top handle
- Ergonomic, padded air mesh back panel with ventilation channels
- Padded straps
- Audio pocket with headphone exit port
- Zippered expandable water bottle holder
- Front zippered pocket
- Laptop sleeve dimensions: 10.75"h x 14"w x 1"d; fits most 17" laptops
- Dimensions: 16.5"h x 13"w x 6.5d; Approx. 1,394 cubic inches





front



back

### **HOW TO MEASURE**



BAGS

Measurements and decoration areas vary by bag.

#### SIZE CHART

|      | OSFA |
|------|------|
| Bags | N/A  |

### **COLOR INFORMATION**



Black PMS NTR BLACK C