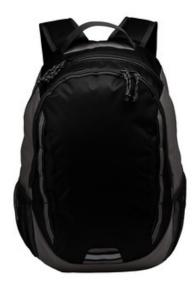

## Port Authority ® Ridge Backpack. BG208

This tactical outdoor pack can handle everyday outings with plenty of storage and organization.

- 420 denier linear dobby polyester, 600 denier polyester
- Roomy main compartment with suspended, padded laptop sleeve
- Air mesh padded back panels
- Air mesh padded shoulder straps
- Sternum chest strap
- Three-tier office compartment with carabiner and zippered mesh pocket
- Large front pocket for easy decoration
- Exterior webbing daisy chain attachment system on front and shoulder straps
- Mesh side pockets
- Laptop sleeve dimensions: 11.5"h x 11"w; fits most 15"
  laptops
- Dimensions: 18"h x 12.5"w x 5.5"d; Approx. 1,238 cubic inches