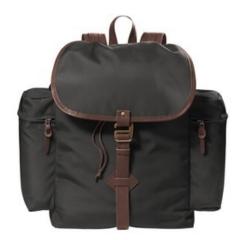

## Port Authority <sup>®</sup> The Original Pack. BG227

50 years in the making, the Original Pack was inspired by our founder. It's reminiscent of the first pack he created as part of a college project in 1971. Complete with a large main pocket designed to hold at least 12 cans, his fiery red rucksack was sold to promote a brew ery.

- 1080D polyester
- Rucksack flap with interior cinch closure
- Padded interior laptop sleeve
- Interior zippered organization pocket
- Two cylinder-shaped side zippered pockets
- Genuine leather trim
- Adjustable cotton w eb shoulder straps
- Padded back for comfort
- Antique brass metal hardware
- Laptop dimensions: 16.5"h x 11.25"w x 1"d
- Dimensions: 16.5"h x 11.75"w x 6"d; Approx. 872 cubic inches