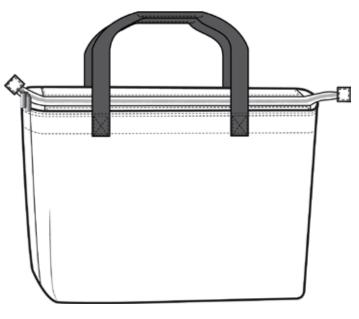

## **Port Authority® Splash Zippered Tote BG400**

This fun tote will make a colorful splash with any casual outfit.

- 1,680 denier ballistic polyester
- Web handles
- Zippered closure
- Interior pocket with hook and loop closure
- Dimensions: 11.5"h x 12.5"w x 5.38"d; Approx. 773 cubic inches

Dark Steel Blue/ Aqua Splash PMS 432 C

Deep Smoke/ Bright Lime PMS 7540 C

**Front View** 

Note: Best graphic placement should be per the embellisher/screen printer recommendations.