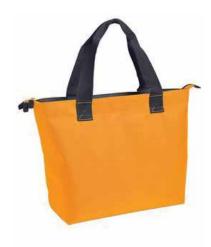

## **Port Authority® Splash Zippered Tote BG400**

This fun tote will make a colorful splash with any casual outfit.

- 1,680 denier ballistic polyester
- Web handles
- Zippered closure
- Interior pocket with hook and loop closure
- Dimensions: 11.5"h x 12.5"w x 5.38"d; Approx. 773 cubic inches

## **COLOR**

Aqua Splash/ Bright Lime PMS 324 C

Tangerine/ Dark Steel Blue PMS 715 C

Black/ Deep Smoke PMS NTR BLACK C

Tropical Pink/

Tangerine

212 C

Bright Lime/ Lemon Zest PMS 368 C