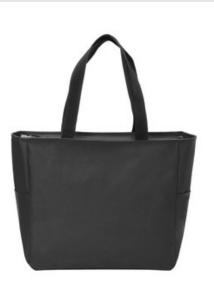

## Port Authority<sup>®</sup> Essential Zip Tote. BG410

There's plenty of room to hold the day's essentials in this must-have tote that comes in lots of colors and features a secure zippered top closure.

- 600 denier polyester canvas
- Over-the-shoulder w eb handles
- Two large end pockets
- Dimensions: 12.5"h x 13.5"w x 6.5"d, Approx. 1,097 cubic