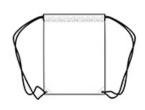

## Port Authority<sup>®</sup> Ultra-Core Cinch Pack. BG615

A basic cinch pack at a very friendly price. Lightweight and easy to wear over your shoulder thanks to adjustable-length draw cord straps.

- 210 denier polyester
- Draw cord closures
- Dimensions: 16.5"h x 14.5"w; Approx. 610 cubic inches

front