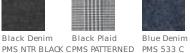

Plaid and denim patterns add a bit of fun to this classic sleeve that provides great protection and includes an easy-access zippered opening. A front pocket offers additional storage and makes it simple to embroider.

- Plaid: 100% neoprene with 64/35/1 poly/viscose/spandex shell
- Denim: 100% neoprene with 65/35 cotton/poly shell
- Dimensions: 10"h x 13.5"w x 1.125"d

Note: Bags not intended for use by children 12 and under. Includes a California Prop 65 and social responsibility hangtag.

#### **CARE INSTRUCTIONS**

Product can be embroidered, silk screened or heat transferred



front



back

#### **HOW TO MEASURE**



BAGS

Measurements and decoration areas vary by bag.

### **SIZE CHART**

|      | OSFA |
|------|------|
| Bags | n/a  |

## **COLOR INFORMATION**



Black Denim







Brown Plaid PMS PATTERNED