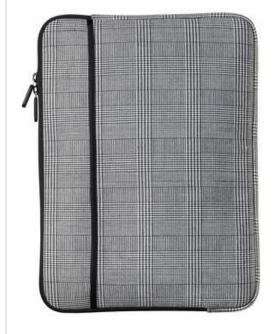

# Port Authority® 141" Classic Laptop Sleeve BG652M

Plaid and denim patterns add a bit of fun to this classic sleeve that provides great protection and includes an easy-access zippered opening. A front pocket offers additional storage and makes it simple to embroider.

- Plaid: 100% neoprene with 64/35/1 poly/viscose/spandex shell
- Denim: 100% neoprene with 65/35 cotton/poly shell
- Dimensions: 10"h x 13.5"w x 1.125"d

Note: Bags not intended for use by children 12 and under. Includes a California Prop 65 and social responsibility hangtag.