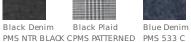

Classic Tablet Sleeve BG652S



With classic plaid and denim patterns you can transport and protect your tablet in style. A front pocket offers storage for batteries and cords and makes for easy embroidery.

- Plaid: 100% neoprene with 64/35/1 poly/viscose/spandex shell
- Denim: 100% neoprene with 65/35 cotton/poly shell
- Zippered opening
- Dimensions: 8"h x 10.75"w x 1"d

Note: Bags not intended for use by children 12 and under. Includes a California Prop 65 and social responsibility hangtag.

#### **CARE INSTRUCTIONS**

Product can be embroidered, silk screened or heat transferred



front



back

#### **HOW TO MEASURE**



BAGS

Measurements and decoration areas vary by bag.

#### SIZE CHART

|      | OSFA |
|------|------|
| Bags | n/a  |

### **COLOR INFORMATION**



Black Denim







Brown Plaid PMS PATTERNED