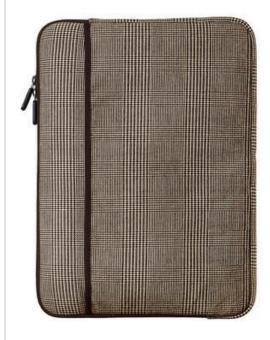

# Port Authority® Classic Tablet Sleeve BG652S

With classic plaid and denim patterns you can transport and protect your tablet in style. A front pocket offers storage for batteries and cords and makes for easy embroidery.

- Plaid: 100% neoprene with 64/35/1 poly/viscose/spandex shell
- Denim: 100% neoprene with 65/35 cotton/poly shell
- Zippered opening
- Dimensions: 8"h x 10.75"w x 1"d

Note: Bags not intended for use by children 12 and under. Includes a California Prop 65 and social responsibility hangtag.