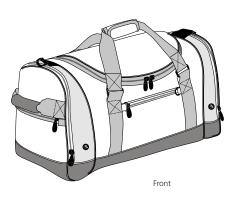

## **Voyager Sports Duffel**

### **BG79**

- \* 600 denier polyester \* D-zip opening for easy packing \* Wet pouch
  \* Organization pocket \* Reinforced bottom with five plastic "feet"

| Finished Measurements in Inches |                        |  |  |
|---------------------------------|------------------------|--|--|
| Approx. Dimensions              | 25"w x 14.5"h x 11.5″d |  |  |
| Volume in Cubic Inches          | 4,169                  |  |  |
| Extended handle length          | 2"w x 47"l             |  |  |
| Ideal Areas for Decoration      | Front Pocket 8.5"w     |  |  |