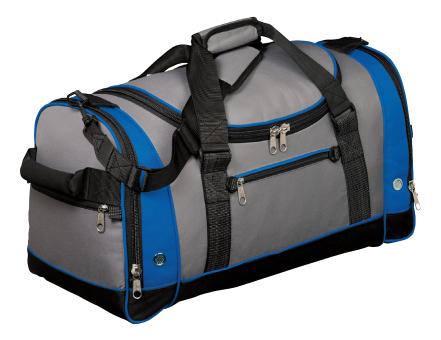

## **Voyager Sports Duffel**

### **BG79**

- \* 600 denier polyester \* D-zip opening for easy packing \* Wet pouch
  \* Organization pocket \* Reinforced bottom with five plastic "feet"

| Finished Measurements in Inches |                        |  |  |
|---------------------------------|------------------------|--|--|
| Approx. Dimensions              | 25"w x 14.5"h x 11.5″d |  |  |
| Volume in Cubic Inches          | 4,169                  |  |  |
| Extended handle length          | 2"w x 47"l             |  |  |
| Ideal Areas for Decoration      | Front Pocket 8.5"w     |  |  |