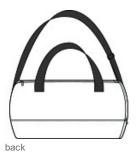

## Port Authority ® Cotton Barrel Duffel BG814

This soft, sturdy canvas duffel has plenty of room for sporting gear or weekend getaway essentials.

- 16-ounce, 100% cotton canvas
- Large main compartment
- Dyed-to-match cotton w ebbing handles and zippers
- Adjustable, dyed-to-match cotton w ebbing shoulder strap
- Zippered end pocket
- Dimensions: 11"h x 20"w x 11"d; Approx. 2,420 cubic inches Note: Bags not intended for use by children 12 and under.