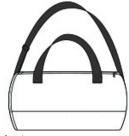

## Port Authority ® Cotton Barrel Duffel BG814

This soft, sturdy canvas duffel has plenty of room for sporting gear or weekend getaway essentials.

- 16-ounce, 100% cotton canvas
- Large main compartment
- Dyed-to-match cotton w ebbing handles and zippers
- Adjustable, dyed-to-match cotton w ebbing shoulder strap
- Zippered end pocket
- Dimensions: 11"h x 20"w x 11"d; Approx. 2,420 cubic inches Note: Bags not intended for use by children 12 and under.