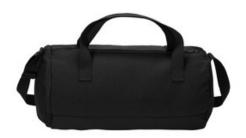

## Port Authority ® Cotton Barrel Duffel BG814

This soft, sturdy canvas duffel has plenty of room for sporting gear or weekend getaway essentials.

- 16-ounce, 100% cotton canvas
- Large main compartment
- Dyed-to-match cotton w ebbing handles and zippers
- Adjustable, dyed-to-match cotton w ebbing shoulder strap
- Zippered end pocket
- Dimensions: 11"h x 20"w x 11"d; Approx. 2,420 cubic inches Note: Bags not intended for use by children 12 and under.