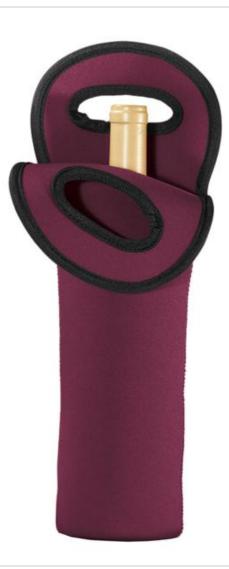

# Port Authority<sup>®</sup> Neoprene Single Bottle Wine Tote BG900

Made of the same material as wetsuits, this durable tote insulates and protects your wine bottle at the right temperature while preventing breakage. An integrated handle makes for easy transport.

- 100% neoprene with a polyester shell
- For best results, silk screen or heat transfer only.
- Dimensions: 15.75"h x 5.5"w

or heat transfer only

Note: Bags not intended for use by children 12 and under. Includes a California Prop 65 and social responsibility hangtag. CARE INSTRUCTIONS Product is not meant to be embroidered. Silk screen