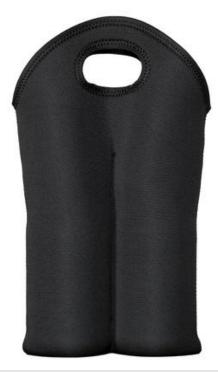

# Port Authority® Neoprene Dual Bottle Wine Tote BG901

Red, white or both? Our snug-fitting neoprene tote keeps two wine bottles protected while preserving temperature and preventing clinking and breakage.

- 100% neoprene with a polyester shell
- Integrated handle
- For best results, silk screen or heat transfer only.
- Dimensions: 16"h x 10"w

Note: Bags not intended for use by children 12 and under. Includes a California Prop 65 and social responsibility hangtag.