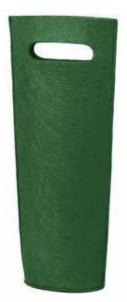

## Port Authority<sup>®</sup> Felt Wine Tote BG902

This lightweight felt tote protects your wine bottle when you're on the go. An integrated handle makes carrying easy.

- 100% polyester felt
- Easy to decorate
- Dimensions: 14.75"h x 6"w