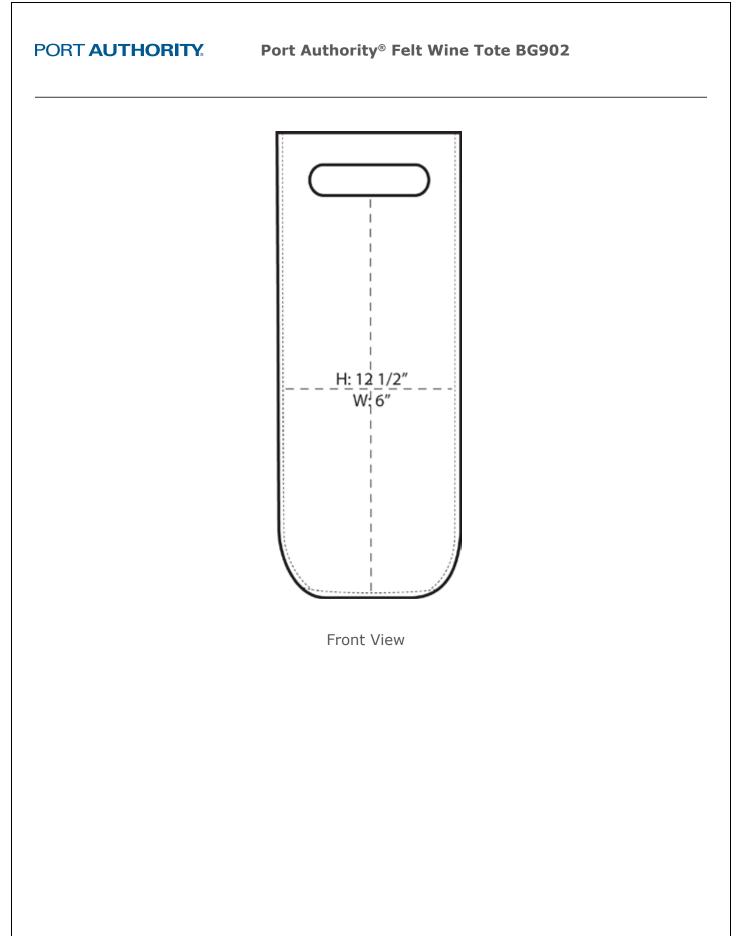

## Port Authority<sup>®</sup> Felt Wine Tote BG902

This lightweight felt tote protects your wine bottle when you're on the go. An integrated handle makes carrying easy.

- 100% polyester felt
- Easy to decorate
- Dimensions: 14.75"h x 6"w