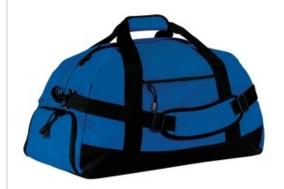

## **Basic Large Duffel. BG980**

A versatile, classic duffel in solid colors.

- 600 denier polyester canvas
- Large center opening for easy packing
- Interior zippered pocket
- Front zippered pocket for easy decoration
- Zippered end pocket for shoes, towels or gear
- Built-in bottom board for shape retention and strength
- Detachable, adjustable, padded shoulder strap
- Dimensions: 13" h x 23.5" w x 11.5" d; Approx. 3,513 cubic inches

Note: Bags not intended for use by children 12 and under. Includes a California Prop 65 and social responsibility hangtag.

front

back