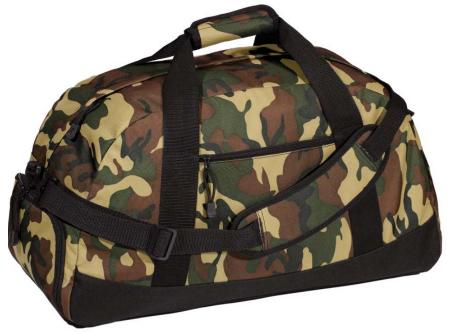

## Port & Company® - Military Camo Basic Large Duffel.

## BG95C

\* 600 denier polyester \* BG98MO bottom is 1680 ballistic polyester with PVC coating for water resistance \* Dimensions: 23.75"w x 13"h x 11.5"d; Approx. 3,500 cubic inches

| Finished Measurements in Inches |                           |  |  |  |
|---------------------------------|---------------------------|--|--|--|
| Outside Dimensions              | W 23.75"x 13" H x 11.5" D |  |  |  |
| Cubic Inches                    | 3500                      |  |  |  |

| Colors |               |  |  |  |
|--------|---------------|--|--|--|
| K      | Military Camo |  |  |  |

Please Note:

Colors shown are approximate and for reference only. For closest match see PMS colors, or for exact match, returnable samples and grommeted samples are available.

| Color Chart |               |  |  |  |  |  |
|-------------|---------------|--|--|--|--|--|
| Bag Color   | Military Camo |  |  |  |  |  |
| Textile PMS | No Match      |  |  |  |  |  |
| General PMS | 438 C         |  |  |  |  |  |