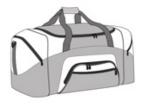

## Small Colorblock Sport Duffel. BG990S

A smaller version of our best-selling, budget-friendly duffel —the BG99.

- 600 denier polyester canvas w ith 210 denier polyester lining
- D-shaped zippered opening for easy access in main compartment
- Padded handle
- Detachable, adjustable shoulder strap
- Front zippered pocket
- Tw o large zippered end pockets
- Dimensions: 10"h x 20"w x 10.25"d; Approx. 2,050 cubic inches

Note: Bags not intended for use by children 12 and under. Includes a California Prop 65 and social responsibility hangtag.

front