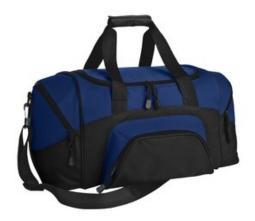

## Small Colorblock Sport Duffel. BG990S

A smaller version of our best-selling, budget-friendly duffel —the BG99.

- 600 denier polyester canvas w ith 210 denier polyester lining
- D-shaped zippered opening for easy access in main compartment
- Padded handle
- Detachable, adjustable shoulder strap
- Front zippered pocket
- Tw o large zippered end pockets
- Dimensions: 10"h x 20"w x 10.25"d; Approx. 2,050 cubic inches

Note: Bags not intended for use by children 12 and under. Includes a California Prop 65 and social responsibility hangtag.

front