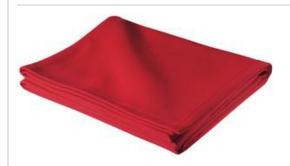

# Sport-Tek<sup>®</sup> Sweatshirt Blanket BP50

Enjoy outdoor games or relax while you watch TV in our warm Sweatshirt Blanket. Perfect for screen printing a logo.

- 9-ounce, 60/40 ring spun combed cotton/poly
- Fully hemmed
- Dimensions: 50" x 60"

front

back