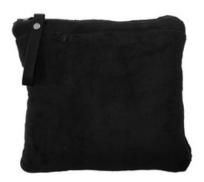

## Port Authority ® Packable Travel Blanket. BP75

Our travel blanket packs and zips easily to form a pillow, then converts effortlessly to become a cozy blanket. Designed with the decorator in mind, this versatile travel essential can be decorated without having to unpack it. Decoration is featured on both the pillow and blanket at the same time.

- 14.7-ounce linear yard, 100% polyester
- Web strap with snap for easy carrying
- Foot pockets
- $\, \bullet \,$  Port Pocket  $^{^{\text{TM}}}$  for decoration access becomes a valuables pocket when unpacked
- Dimensions: 12.5" x 13" (packed), 60" x 36" (unpacked)