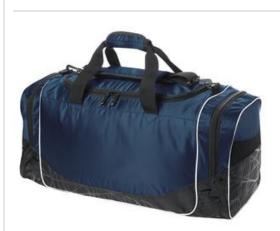

Purple

PMS 669 C

Sized to fit your activity level and lifestyle, our Rival Duffel features an edgy tonal graphic print and contrast piping for a truly sporty look.

Sport-Tek<sup>®</sup> Medium Rival Duffel BST501

- 100% polyester diamond texture with printed panel detail
- Zippered end pockets with mesh for ventilation
- Interior zippered pocket for small items
- Fabric-wrapped handle
- Detachable, adjustable, padded shoulder strap
- Removable bottom board for reinforcement
- Dimensions: 11.5"h x 24"w x 10.5"d; Approx. 2,898 cubic inches