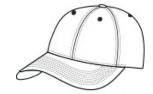

# Port Authority® Easy Care Cap. C608

- Fabric: 65/35 poly/cotton
- Structure: Structured
- Profile: Mid
- Closure: Self-fabric adjustable slide closure with brushed nickel buckle and grommet

front

back