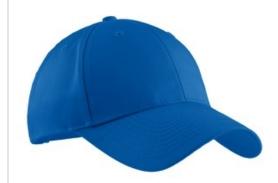

# Port Authority® Easy Care Cap. C608

- Fabric: 65/35 poly/cotton
- Structure: Structured
- Profile: Mid
- Closure: Self-fabric adjustable slide closure with brushed nickel buckle and grommet

front

back