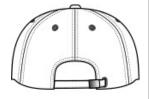

# Port Authority® Easy Care Cap. C608

- Fabric: 65/35 poly/cotton
- Structure: Structured
- Profile: Mid
- Closure: Self-fabric adjustable slide closure with brushed nickel buckle and grommet

front

back