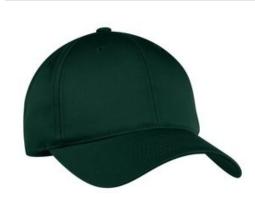

# Port Authority<sup>®</sup> Fine Twill Cap. C800

## Fine twill lends a classic look.

- Fabric: 65/35 poly/cotton
- Structure: Structured
- Profile: Mid
- Closure: Self-fabric slide closure with buckle and grommet

front