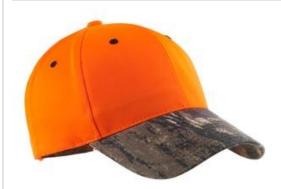

# Port Authority<sup>®</sup> Enhanced Visibility Cap with Camo Brim. C804

Add safety to the hunt with this cap that features the popular

Mossy Oak® print on the brim and closure.

■ Fabric: 100% fluorescent polyester crown, 60/40 cotton/poly brim

Structure: Structured

Profile: Mid

Closure: Hook and loop

front

back

## COLOR INFORMATION

Orange Blaze/ Mossy Oak New Break-Up PMS PATTERNED

Orange Blaze/ Realtree Xtra PMS PATTERNED