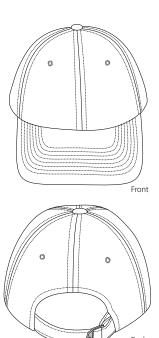

## **C805**

- \* 100% cotton brushed canvas \* 6-panel construction \* Unstructured \* Low profile
- \* Self-fabric closure with D-ring buckle \* Stitched eyelets \* Fashion-curved bill

| Finished Measurements in Inches |      |  |  |  |
|---------------------------------|------|--|--|--|
| Crown Height                    | 6"   |  |  |  |
| Inside Circumference            | 22"  |  |  |  |
| Bill Length                     | 2.8" |  |  |  |
| Width of Two Front Panels       | 7.5″ |  |  |  |

Hight measured from bottom of side panel through eyelet. Inside measured with adjuster set at 8cm. Front panel measured at bottom of panel.

|           | Colors                   |
|-----------|--------------------------|
|           | Black/Stone              |
|           | Bright Navy/Stone        |
|           | Cardinal Red/Bright Navy |
|           | Hunter/Stone             |
|           | Stone/Bright Navy        |
| Please No | ote:                     |