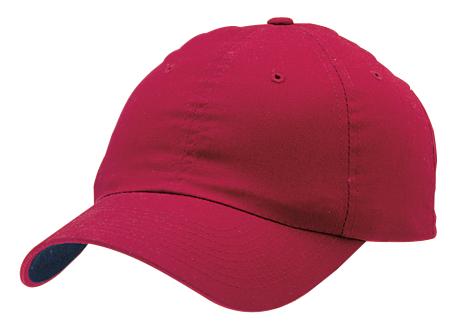

## Brushed Canvas Cap with Contrast Underbill

## **C805**

- \* 100% cotton brushed canvas \* 6-panel construction \* Unstructured \* Low profile
- \* Self-fabric closure with D-ring buckle \* Stitched eyelets \* Fashion-curved bill

| Finished Measurements in Inches |      |  |  |  |
|---------------------------------|------|--|--|--|
| Crown Height                    | 6"   |  |  |  |
| Inside Circumference            | 22"  |  |  |  |
| Bill Length                     | 2.8" |  |  |  |
| Width of Two Front Panels       | 7.5″ |  |  |  |