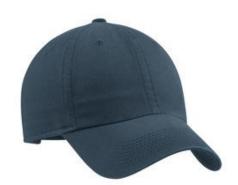

# Port Authority® Spray Wash Cap. C811

A subtle, pre-applied spray wash treatment gives this comfortable, garment-washed cap a lived-in look.

Fabric: 100% cotton twillStructure: Unstructured

■ Profile: Low