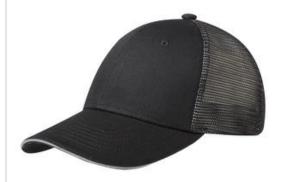

# Port Authority<sup>®</sup> Double Mesh Snapback Sandwich Bill Cap. C818

Our two-tone mesh design makes this breathable cap stand out. The front panels are black twill, while the mid and back panels layer color under the mesh for an iridescent effect.

• Fabric: 100% cotton twill front panels; 100% polyester mesh mid and back panels

Structure: Structured

Profile: Mid

• Closure: 7-position adjustable snap

Hand wash only, do not bleach, air dry only

front

back