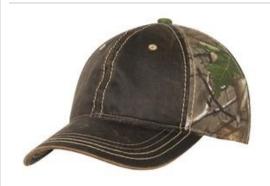

# Port Authority<sup>®</sup> Pigment Print Camouflage Cap. C819

A pigment print on the front panels, visor and closure gives this cap an oiled leather look. A popular camo pattern completes the mid and back panels.

 Fabric: 52/48 cotton/poly front panels, 60/40 cotton/poly canvas mid and back panels

Structure: Unstructured

- Profile: Low
- Closure: Hook and loop