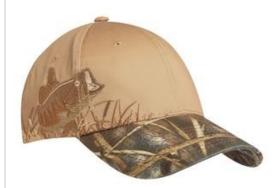

# Port Authority<sup>®</sup> Embroidered Camouflage Cap. C820

Any outdoorsman will appreciate the embroidered wildlife and camo pattern on this cap.

■ Fabric: 100% cotton crown, 60/40 cotton/poly twill bill

Orange Blaze is 100% polyester

Structure: Structured

Profile: Mid

Closure: Hook and loop

## COLOR INFORMATION

Mossy Oak Break-Up Country/ Chocolate/ Elk PMS PATTERNED

Mossy Oak New Break-up/ Tan/ Deer PMS PATTERNED

Realtree MAX-5/ Tan/ Bass PMS PATTERNED