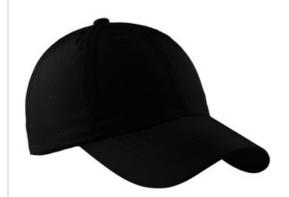

# Port Authority<sup>®</sup> Perforated Cap. C821

This super lightw eight cap—perfect for golf and other hot weather activities—has four perforated back panels for breathability and moisture-wicking performance.

Fabric: 100% polyesterStructure: Unstructured

■ Profile: Low

Closure: Hook and loop

front

back