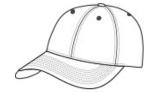

## PORT AUTHORITY.

# Port Authority® Pro Mesh Cap. C833



Breathable and comfortable, this cap has a great pro look, complete with a contrasting grey underbill.

Fabric: 100% polyester meshStructure: Structured

Profile: Mid

Closure: Hook and loop



front



back

#### HOW TO MEASURE

....

Measure the circumference around the head, above the eyebrow and at the widest part of the head. Divide number by 3.14 for hat size.

### SIZE CHART

|           | OSFA           |
|-----------|----------------|
| Hat Size  | 6 5/8- 8       |
| Head Size | 20 7/8- 25 1/8 |

#### COLOR INFORMATION



Black PMS BLACK C



Navy PMS 7547C



Red PMS 201C



Royal PMS 7687C



Silv er PMS 7544C