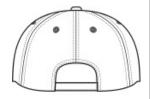

## PORT AUTHORITY.

# Port Authority® Pro Mesh Cap. C833



Breathable and comfortable, this cap has a great pro look, complete with a contrasting grey underbill.

Fabric: 100% polyester meshStructure: Structured

Profile: Mid

Closure: Hook and loop



front



back

#### HOW TO MEASURE

....

Measure the circumference around the head, above the eyebrow and at the widest part of the head. Divide number by 3.14 for hat size.

### SIZE CHART

|           | OSFA           |
|-----------|----------------|
| Hat Size  | 6 5/8- 8       |
| Head Size | 20 7/8- 25 1/8 |

#### COLOR INFORMATION



Black PMS BLACK C



Navy PMS 7547C



Red PMS 201C



Royal PMS 7687C



Silv er PMS 7544C