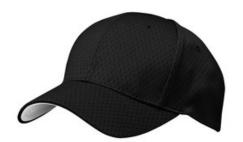

# Port Authority® Pro Mesh Cap. C833

Breathable and comfortable, this cap has a great pro look, complete with a contrasting grey underbill.

Fabric: 100% polyester meshStructure: Structured

Profile: Mid

Closure: Hook and loop