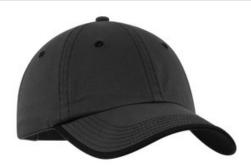

# Port Authority<sup>®</sup> Vintage Washed Contrast Stitch Cap. C835

Featuring a contrast rollover underbill and stitched eyelets, this cap has a garment wash\* for a lived-in look.

Fabric: 100% cotton twillStructure: Unstructured

■ Profile: Low

Closure: Hook and loop

front

back