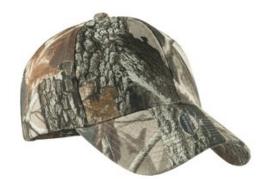

# Port Authority<sup>®</sup> Pro Camouflage Series Cap. C855

This cap features the top brands and patterns preferred by outdoor enthusiasts everywhere.

• Fabric: 60/40 cotton/poly canvas

Structure: Structured

Profile: Mid

Closure: Hook and loop

front

back